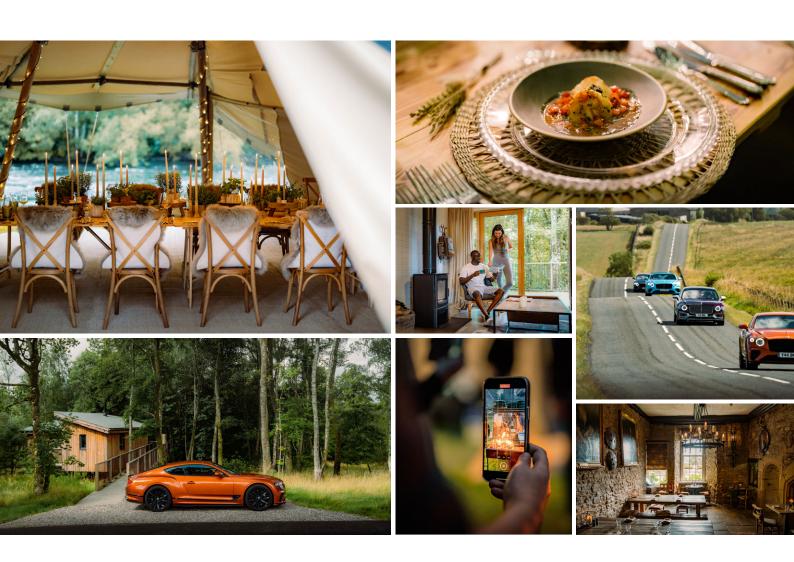

As you head north, you cannot help but let the scenery make its impression on you, from rolling hills and picturesque countryside to spellbinding abbeys, awe-inspiring stately homes and castles.

Tonight's experience will be particularly special as we arrive at The Treehouses of Lanrick, a hidden gem offering true escapism in a stunning and secluded woodland setting bordering the Trossachs National Park.

It's a setting which allows you to find peace and tranquillity as you stay within the canopies of beautiful trees and the wide variety of birds, red squirrels and other wildlife to which they are home. This truly-green accommodation does not compromise on luxury and, along with the rest of the programme, only continues to highlight how unique an experience this truly is.

As night falls, you will enjoy an exquisite, immersive al fresco dinner with seasonal produce under the stars.

Bidding a reluctant farewell to the Treehouses, we drive northeast towards Great Britain's largest National Park and our final goal, The Cairngorms. We will pause for refreshments during our spectacular traverse of this stunning wilderness at the peerless Fife Arms in Braemar.